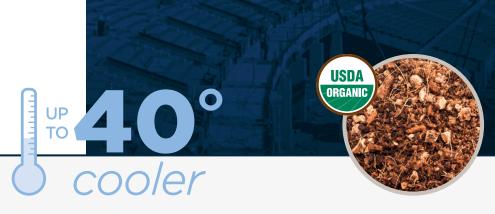

## **GEO COOLFILL INFILL**

Geo Coolfill® is a 100% USDA-Certified Organic infill material comprised of cork and coconut fibers. Geo Coolfill is a proven solution which yields extreme temperature reduction, optimal energy restitution, and superior foot control. It resists UV degradation, even in high temperatures. With proper irrigation, Geo Coolfill® retains moisture to make the field surface temperature up to 40° cooler.

## **GEO COOLFILL INFILL**

The USDA-certified organic Geo Coolfill\* infill absorbs the impact of the athlete's foot while providing superior stability for enhanced play. It's been proven to reduce field temperatures by up to 40°. It requires irrigation, but water usage is about 90% less than a natural grass field.