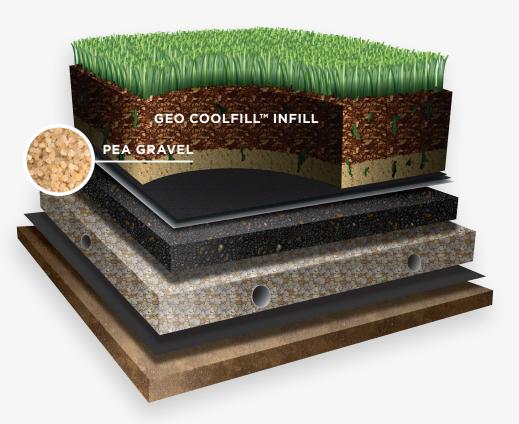

## **GEO COOLFILL INFILL**

Geo Coolfill® is a 100% USDA-Certified Organic infill material comprised of cork and coconut fibers. Geo Coolfill is a proven solution which yields extreme temperature reduction, optimal energy restitution, and superior foot control. It resists UV degradation, even in high temperatures. With proper irrigation, Geo Coolfill® retains moisture to make the field surface temperature up to 40° cooler.

## **GEO COOLFILL INFILL**

The USDA-certified organic Geo Coolfill\* infill absorbs the impact of the athlete's foot while providing superior stability for enhanced play. It's been proven to reduce field temperatures by up to 40°. It requires irrigation, but water usage is about 90% less than a natural grass field.

## **PEA GRAVEL**

Pea gravel holds the system in place while assisting with shock absorption and drainage.

(U.S. Patent No. 6,800,339)

NON-TOXIC

**ENHANCED GMAX** 

PREDICTABLE SURFACE

**CONSERVES WATER** 

SUPERIOR FOOT STABILITY