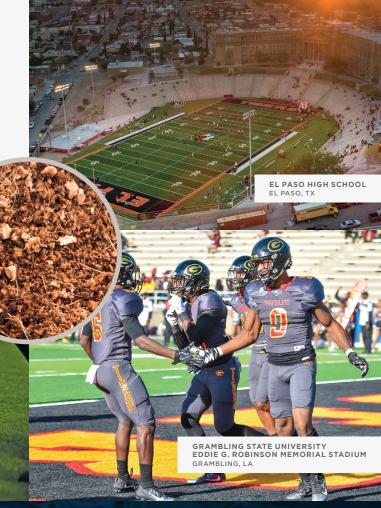

## **GEO COOLFILL INFILL**

Geo Coolfill® is a 100% USDA-Certified Organic infill material comprised of cork and coconut fibers. Geo Coolfill is a proven solution which yields extreme temperature reduction, optimal energy restitution, and superior foot control. It resists UV degradation, even in high temperatures. With proper irrigation, Geo Coolfill® retains moisture to make the field surface temperature up to 40° cooler.

## **GEO COOLFILL INFILL**

The USDA-certified organic Geo Coolfill\* infill absorbs the impact of the athlete's foot while providing superior stability for enhanced play. It's been proven to reduce field temperatures by up to 40°. It requires irrigation, but water usage is about 90% less than a natural grass field.