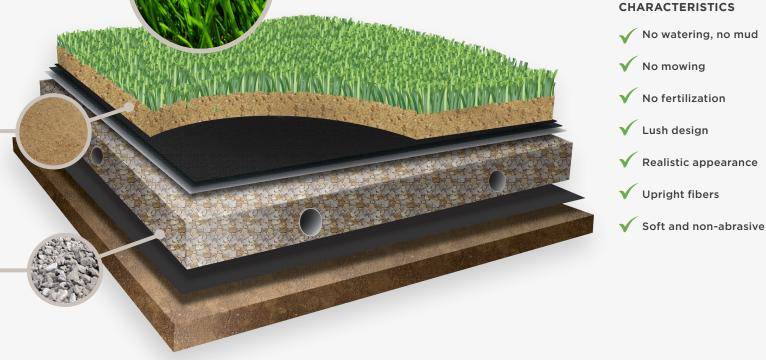

#### **GRASSO® TURF FIBERS**

Polyethylene monofilament blades ensure a non-abrasive surface. Texturized polypropylene thatch fibers deliver fiber support and natural appearance. Varied fiber colors create a natural appearance.

#### INFILL

Sand is spread into the turf system for ballast and stability. The USDA-Certified Organic GeoCoolFill<sup>®</sup> is recommended for installation as well to provide a natural, cool feel under foot.

#### DRAINSTONE

The system is installed over a layer of free-draining aggregate, which allows water to drain through the system, delivering a low maintenance landscape area.

Homes

Restaurants

Hotels

**Dog Parks** 