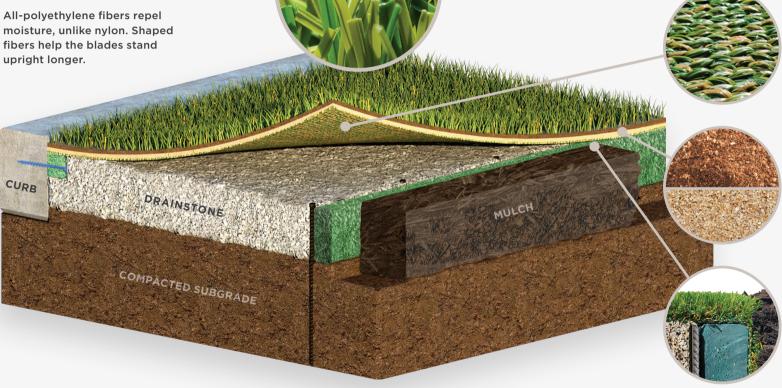

# **FIDO PET GRASS**

Fido™ Pet Grass is specifically designed for man's best friend. This synthetic grass system provides green play areas year-round. Fido Pet Grass is perfect for backyards, dog parks, doggy daycares, and more. The knitting process creates a highly porous system ideal for draining pet waste from the system. The turf fibers are knotted together to create the strongest possible construction, allowing dogs to dig to their hearts' content.

## **TURF FIBERS**

fibers help the blades stand upright longer.

## **KNITTED CONSTRUCTION**

The knitting process ensures rapid drainage and incredible durability to withstand digging paws.

### INFILL

Sand is spread into the turf system for ballast and stability. The USDA-Certified Organic GeoCoolFill® is recommended for installation as well to provide a natural, cool feel under your dog's paws.

### **ECONAILER**

The EcoNailer Board is made of 100% recycled materials (40% recycled turf fibers, 60% post-consumer recycled plastic). This resilient board secures the turf in place, preventing any movement.